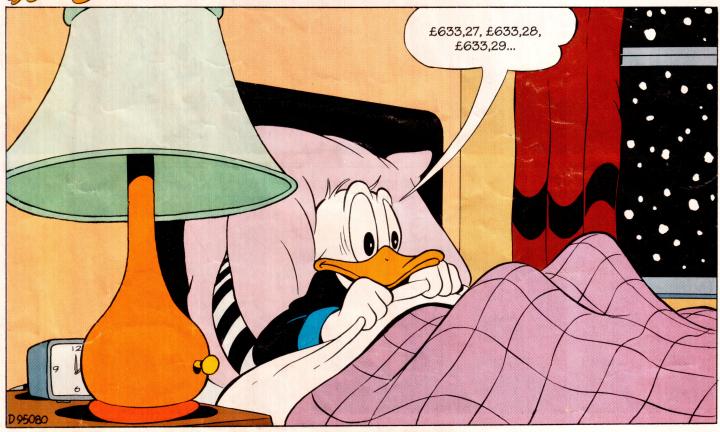

#### SLEEPLESS IN DUCKBURG

AFTER ANOTHER SLEEPLESS NIGHT AND DAY ...

NEXT MORNING, THE BOYS RUSHED ROUND TO THE SNOOZOLOGIST

BUT AS THE HOURS TICKED SLOWLY BY, DONALD'S EYES BEGAN TO DROOP AND HIS SHOULDERS BEGAN TO SAG ...